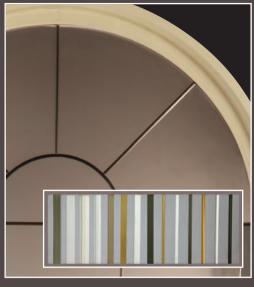

## THE BEST INSULATED GLASS UNIT IN THE WORLD

With 450 million units currently under warranty and with units lasting 7.1 times the ASTM durability standard, 65% longer than the next best, Cardinal's warm edged sealed unit is without equal in the world. SIGMA reports (above) that the average industry seal failure rate is an abysmal 9% after a mere 15 years. Homtech's CARDINAL units, however, report a remarkable low rate of only .002 after 20 years!

Cardinal I.G. manufactures these glass units using **Warm Edge Technology** for maximum performance and longevity. They feature as an infrared applied polyester interface (unique to Hometech), continuous reinforced corners, which eliminate vulnerable joints, and a chamber-filled argon spacer eliminating the need for drilling holes which are a significant cause of early seal failure. Industry studies show that Cardinal I.G. sealed units have a remarkably low seal failure rate of only .002 after 20 years. This compares dramatically to the industry average of 9% after only 15 years (SIGMA study). Be sure, get Hometech.