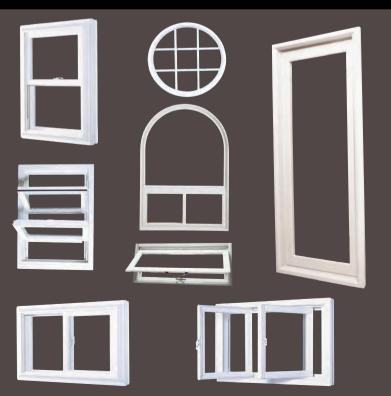

# **FULL RANGE OF** WINDOW STYLES

Hometech's Contour Series comes in a full range of window styles and patio doors to suit any home:

Casement Windows
Opening wide and outward like a door for the largest unobstructed opening of any style of window.

#### Awning Windows

Opens from the bottom using a top hinge, allowing air movement in any kind of weather.

**Single-Hung Windows**Bottom sash slides up smoothly and tilts inward for easy cleaning.

**Double-Hung Windows**Top sash slides down while the bottom sashes slide up for total window control. Both sashes tilt inward for easy cleaning.

#### **Double-Slider Windows**

Both left and right sashes slide sideways as well as tilt inward for easy cleaning.

### **Specialty Shape Windows**

Picture style windows custom manufactured to fit any shape opening.

#### **Patio Door Systems**

Patio doors with the same Hometech quality and Energy Star performance of the Contour windows to further complement any room setting.