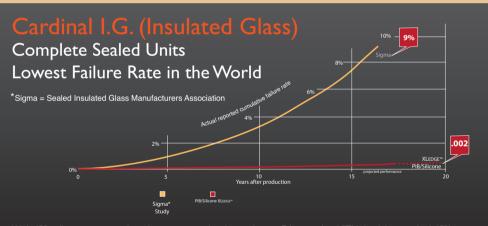

## THE BEST INSULATED GLASS UNIT IN THE WORLD

With 450 million units currently under warranty and with units lasting 7.1 times the ASTM durability standard, 65% longer than the next best, Cardinal's warm edged sealed unit is without equal in the world. SIGMA reports (above) that the average industry seal failure rate is an abysmal 9% after a mere 15 years. Homtech's CARDINAL units, however, report a remarkable low rate of only .002 after 20 years!

Cardinal I.G. manufactures these glass units using **Warm Edge Technology** for maximum performance and longevity. They feature as an infrared applied polyester interface (unique to Hometech), continuous reinforced corners, which eliminate vulnerable joints, and a chamber-filled argon spacer eliminating the need for drilling holes which are a significant cause of early seal failure. Industry studies show that Cardinal I.G. sealed units have a remarkably low seal failure rate of only .002 after 20 years. This compares dramatically to the industry average of 9% after only 15 years (SIGMA study). Be sure, get Hometech.