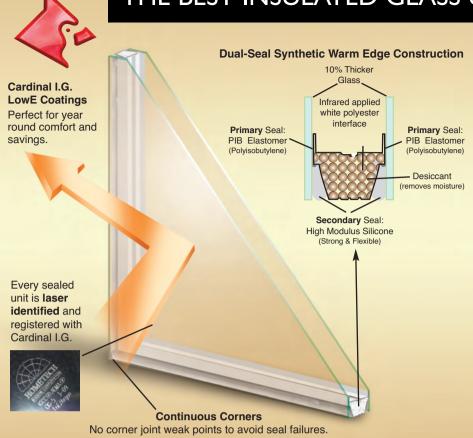

## THE BEST INSULATED GLASS UNIT IN THE WORLD

With 450 million units currently under warranty and with units lasting 7.1 times the ASTM durability standard, 65% longer than the next best, Cardinal's warm edged sealed unit is without equal in the world. SIGMA reports (above) that the average industry seal failure rate is an abysmal 9% after a mere 15 years. Homtech's CARDINAL units, however, report a remarkable low rate of only .002 after 20 years!

### The Way the Ball Really Bounces

What's a kid with a basketball got to do with the decision you're trying to make about which windows to buy?

Well, the kid doesn't know it but the ball he's bouncing holds air because of a remarkable product which seals the air inside: PIB (polyisobutylene) - the only impermeable elastomer in the world.

#### Hometech's **Dual Seal**

**System** uses this same synthetic elastomer backed by the the great strength of a high modulus silicone to produce the most reliable seal in the world.

Cardinal I.G. manufactures these glass units using **Warm Edge Technology** for maximum performance and longevity. They feature as an infrared applied polyester interface (unique to Hometech), continuous reinforced corners, which eliminate vulnerable joints, and a chamber-filled argon spacer eliminating the need for drilling holes which are a significant cause of early seal failure. Industry studies show that Cardinal I.G. sealed units have a remarkably low seal failure rate of only .002 after 20 years. This compares dramatically to the industry average of 9% after only 15 years (SIGMA study). Be sure, get Hometech.