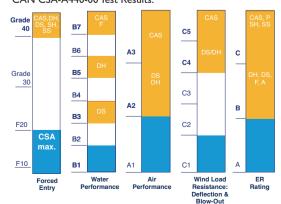

# **GRADE 40** SECURITY FOR **GREATER PEACE** OF MIND

Hometech's Contour Series has achieved the remarkable **GRADE 40 rating** for successfully resisting forced entry. GRADE 40 is the highest rating that can be tested for any vinyl window, exceeding by far virtually every other make of window, and well beyond the CSA F10 and F20 standards.

## **Energy Star Specifications CSA Audited & Certified Performance**

Hometech windows achieved results of the highest order. CAN CSA-A440-00 Test Results.

CAS - Casement, DS - Double Slider, SS - Single Slider DH - Double Hung, SH - Single Hung, P - Picture, F - Fixed, A-Awning