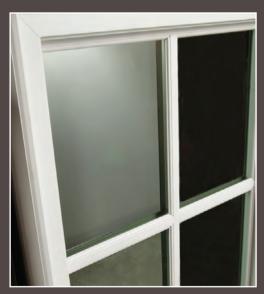

### **Acrylic Glazing Technology**

This new standard ASTM approved acrylic system is found only in higher quality windows. With no unattractive rubber strips all over the window, advanced technology securely bonds the Cardinal I.G. sealed unit to the sash. Aside from a far more attractive look inside and out, common glass slippage and sash pull-off problems with regular vinyl windows are a thing of the past. With no rubber strips exposed to the sun's destructive UV rays, leak proof performance is guaranteed for life. The new and highest standard in glazing technology.

#### **Decorative Grills**

Hometech Contour windows can be easily customized for that historical, contemporary or unique personalized look with decorative grills. Hometech's decorative divided light grills are available in a variety of colours, including, pewter, white, brown and cream, in all popular styles such as georgian, colonial and prairie. Beautiful SDL's (Simulated Divided Lites) give that classic "individual pane" look to any window and architectural grills can be custom sized for your openings.

#### Simulated Divided Lites (SDL's)

Hometech's beautiful Simulated Divided Lites give every window that unmatchable classic look that sets off your home like no other feature. Design casement windows to look like Single or Double Hungs or go for the classic look. Bring home the beauty and elegance of fine window design but with all the benefits of the Contour Series. Add "Texture" for an extraordinary architectural display.