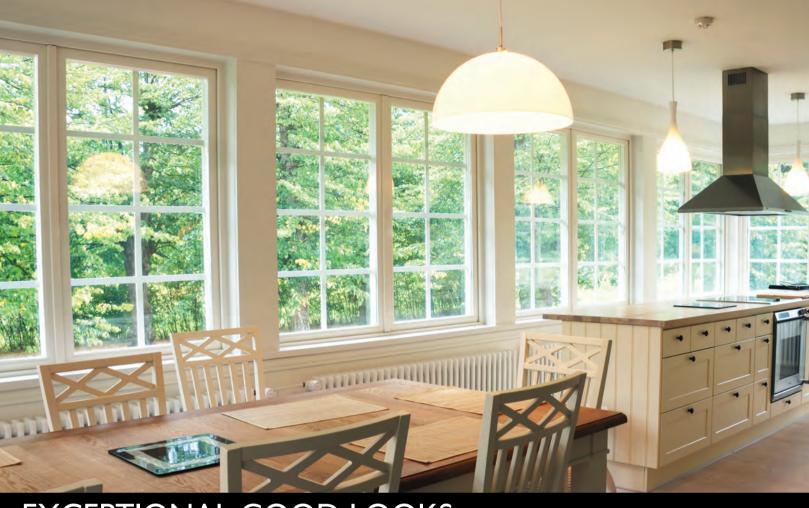

# EXCEPTIONAL GOOD LOOKS

What makes Hometech's Contour Series so aesthetically appealing is their classic Georgian architectural proportions: not too skinny and not too bulky. These beautiful ratios can be traced back to the brilliant aesthetic principles of the ancient Greeks who certainly knew something about beauty and design.

With sculpted proportioned lines, the Contour Series offers the sophisticated elegance of finely crafted

wood windows. These finely contoured surfaces play with the available light, finding attractive accents while eliminating the harsh reflected glare of flat-surfaced windows. This new standard in appearance is a far cry from the mundane industrial look of old flat surfaced windows.