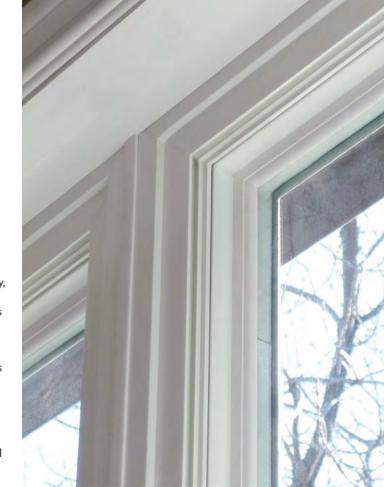

### **Acrylic Glazing Technology**

This new standard ASTM approved acrylic system is found only in higher quality windows. With no unattractive rubber strips all over the window, advanced technology securely bonds the Cardinal I.G. sealed unit to the sash. Aside from a far more attractive look inside and out, common glass slippage and sash pull-off problems with regular vinyl windows are a thing of the past. With no rubber strips exposed to the sun's destructive UV rays, leak proof performance is guaranteed for life. The new and highest standard in glazing technology.