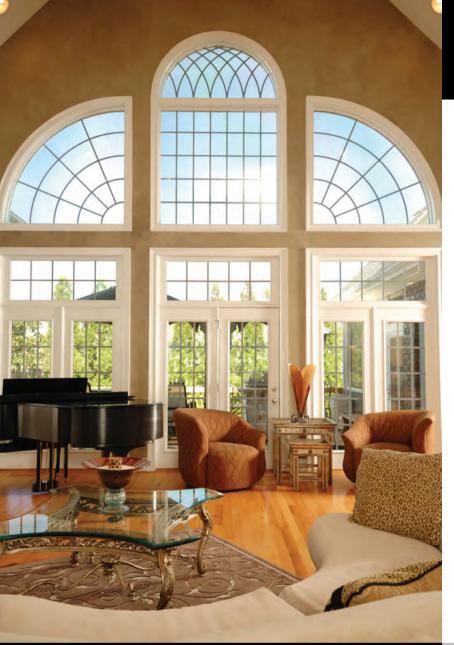

# EXCEPTIONAL GOOD LOOKS

What makes Hometech's Contour Series so aesthetically appealing is their classic Georgian architectural proportions: not too skinny and not too bulky. These beautiful ratios can be traced back to the brilliant aesthetic principles of the ancient Greeks who certainly knew something about beauty and design.

With sculpted proportioned lines, the Contour Series offers the sophisticated elegance of finely crafted

wood windows. These finely contoured surfaces play with the available light, finding attractive accents while eliminating the harsh reflected glare of flat-surfaced windows. This new standard in appearance is a far cry from the mundane industrial look of old flat surfaced windows.

This elegant styling carries throughout the design. Advanced glazing technology, for example, eliminates the need for exposed and unattractive black or white rubber glazing strips common to virtually all other vinyl windows. The result is clean attractive lines more like classic wood windows.

The overall symmetry of the Hometech Contour Series is on display with the seamless continuity of mulled windows, joined in window combinations such as those found in bay and bow windows.

The new and improved Contours Series has gone one step further by introducing steps and reveals to the inside of the window. Now you can have both great street-side curb appeal and amazing elegant finished looks from the inside. A new and higher standard in style is finally here in a high performance vinyl window.