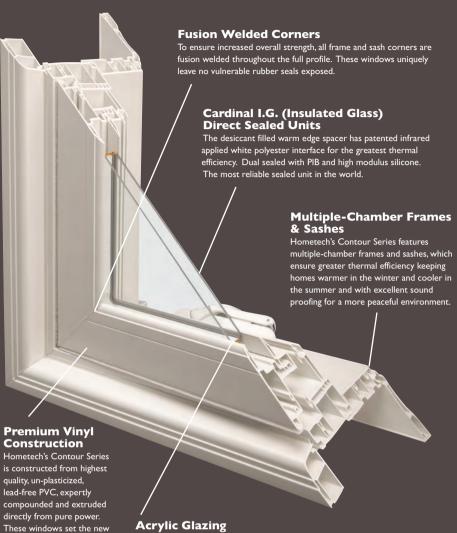

### **Acrylic Glazing Technology**

This new standard ASTM approved acrylic system is found only in higher quality windows. With no unattractive rubber strips all over the window, advanced technology securely bonds the Cardinal I.G. sealed unit to the sash. Aside from a far more attractive look inside and out, common glass slippage and sash pull-off problems with regular vinyl windows are a thing of the past. With no rubber strips exposed to the sun's destructive UV rays, leak proof performance is guaranteed for life. The new and highest standard in glazing technology.

## Sealed Units Directly from the CARDINAL I.G. Factory

To ensure that its glass units are of the highest possible quality, Hometech's sealed glass units come directly from Cardinal I.G. (www.cardinalcorp.com) - the world's leading manufacturer of premium LowE insulated glass units.

Cardinal I.G. manufactures these glass units using **Warm Edge Technology** for maximum performance and longevity. They feature as an infrared applied polyester interface (unique to Hometech), continuous reinforced corners, which eliminate vulnerable joints, and a chamber-filled argon spacer eliminating the need for drilling holes which are a significant cause of early seal failure. Industry studies show that Cardinal I.G. sealed units have a remarkably low seal failure rate of only .002 after 20 years. This compares dramatically to the industry average of 9% after only 15 years (SIGMA study). Be sure, get Hometech.

These windows provide a **laser-etched identification** and **permanent computer registration** at both Hometech and Cardinal I.G. You will always know whom to call should any problem ever arise. You don't have to worry about what the future will bring, a key benefit of the comprehensive Hometech warranty. A warranty that works.