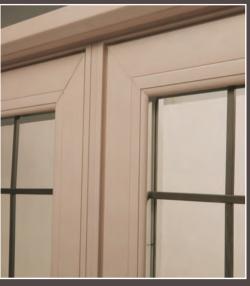

The overall symmetry of the Hometech Contour Series is on display with the seamless continuity of mulled windows, joined in window combinations such as those found in bay and bow windows.

The new and improved Contours Series has gone one step further by introducing steps and reveals to the inside of the window. Now you can have both great street-side curb appeal and amazing elegant finished looks from the inside. A new and higher standard in style is finally here in a high performance vinyl window.

### Casement with Vinyl Trim Option and Brickmold