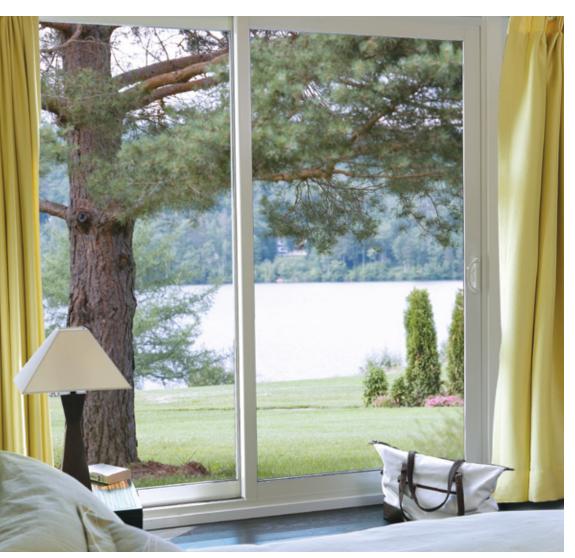

### PATIO DOORS

#### **CHARM AND FRIENDLINESS**

A patio door guarantees a great view while providing you with access to your garden or deck. Whether you choose PVC or aluminum, your Lepage Patio Door will charm you with its elegance, strength and resistance, and it's perfect for that busy summer traffic. Allow yourself to be coaxed outside through its aluminum or PVC covered wood frame, PVC sashes and ultraresistant screen, or just enjoy the light flooding in through its large surface area. Lepage Patio Doors offer you strength, reliability and peace of mind.

#### **ALUMINUM CLAD**

For a low maintenance exterior finish, the extruded aluminum clad for your PVC windows is the ideal solution. Thicker and stronger, it provides superior durability, weather and impact resistance.

- Reinforced bar to the vertical stile
- 6 <sup>9</sup>/<sub>16</sub>", 7 <sup>1</sup>/<sub>4</sub>" wood frame with PVC interior and exterior
- Decorative panels available
- Two, three or four panels
- Door widths: 5, 6, 8, 9 and 12 foot
- Sidelites and transoms available
- Available with triple glaze
- Available with the hybrid option (see page 24 for more details)