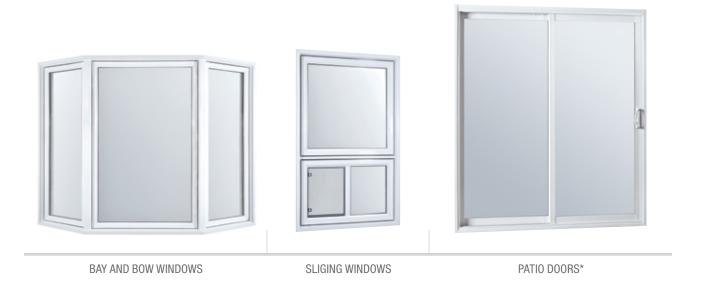

## BAY AND BOW WINDOWS

#### **SPACE AND LIGHT**

Let the light shine in with Bay or Bow Windows. Attractive and timeless, their angles allow for better brightness while providing you with an opportunity to play the space you have to create a stylish alcove. Very large dimensions are sure to guarantee perspective. Bay and Bow Windows are available in a wide range of frames, shapes and styles, with or without top and bottom shelves. Decorative grilles can also be added to give a distinctive look to your home.

## SLIDING WINDOWS

#### **EFFICIENT AND SECURE**

Our Sliding Windows combine performance, energy efficiency and sustainability — a wise choice. With a removable sash for easier maintenance, they bring together functionality, comfort and aesthetics. There are many options available to embellish even the simplest models. And, as with all Lepage products, you always have the same quality guarantee.

### PATIO DOORS

#### **CHARM AND FRIENDLINESS**

A patio door guarantees a great view while providing you with access to your garden or deck. Whether you choose PVC or aluminum, your Lepage Patio Door will charm you with its elegance, strength and resistance, and it's perfect for that busy summer traffic. Allow yourself to be coaxed outside through its aluminum or PVC covered wood frame, PVC sashes and ultraresistant screen, or just enjoy the light flooding in through its large surface area. Lepage Patio Doors offer you strength, reliability and peace of mind.