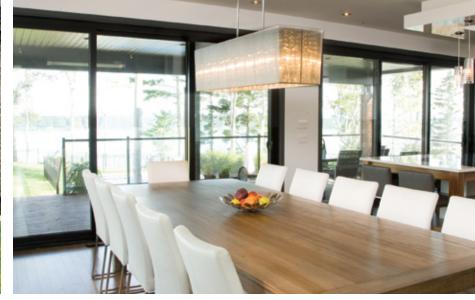

### PATIO DOORS

#### **CHARM AND FRIENDLINESS**

A patio door guarantees a great view while providing you with access to your garden or deck. Whether you choose PVC or aluminum, your Lepage Patio Door will charm you with its elegance, strength and resistance, and it's perfect for that busy summer traffic. Allow yourself to be coaxed outside through its aluminum or PVC covered wood frame, PVC sashes and ultraresistant screen, or just enjoy the light flooding in through its large surface area. Lepage Patio Doors offer you strength, reliability and peace of mind.

#### **ALUMINUM CLAD**

For a low maintenance exterior finish, the extruded aluminum clad for your PVC windows is the ideal solution. Thicker and stronger, it provides superior durability, weather and impact resistance.