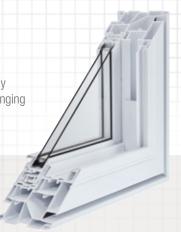

## CASEMENT WINDOWS

#### **SOLID AND ATTRACTIVE**

Beauty, performance and safety; our family of casement windows have it all! Created with a blend of style and technical ingenuity, this innovative system of PVC products was inspired by European technologies. The structural design of our casement windows is unique, sharing a common post between multiple units for superior strength. Solid and attractive, the PVC casement is perfectly adapted to our climate. You'll enjoy them in both summer and winter.

#### **ALUMINUM CLAD**

For a low maintenance exterior finish, the extruded aluminum clad for your PVC windows is the ideal solution. Thicker and stronger, it provides superior durability, weather and impact resistance.

- Welded profile sections for increased strength and improved performance
- Optional 6" frame profiles that position the sash in the inner part of the wall to reduce the risk of condensation
- A choice of brickmoulds for all types of installations
- 5 5/8" frame with brickmould for new constructions
- 4½" flush frame for renovations and new constructions
- Available with triple glaze
- Available with the hybrid option (see page 24 for more details)