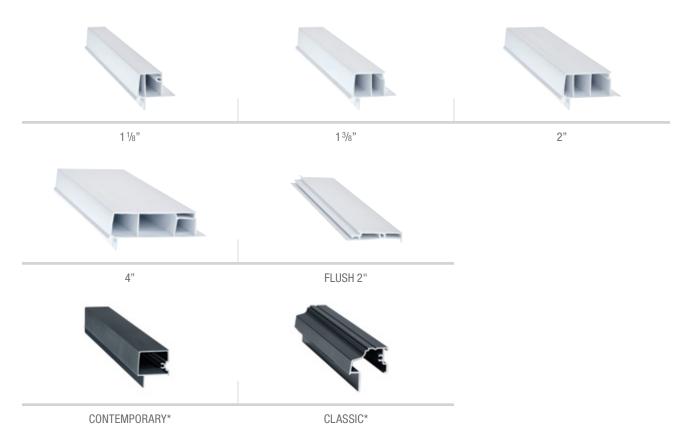

## **MOULDINGS**

#### MOULDINGS THAT GET AROUND ANYTHING

Depending on the installation type finish you have chosen, you will find a molding that fits your home perfectly.

<sup>\*</sup>Available with the hybrid option only

### INTERIOR JAMB EXTENSIONS

For an interior finish in perfect harmony with your window, Lepage offers various interior jamb extensions.