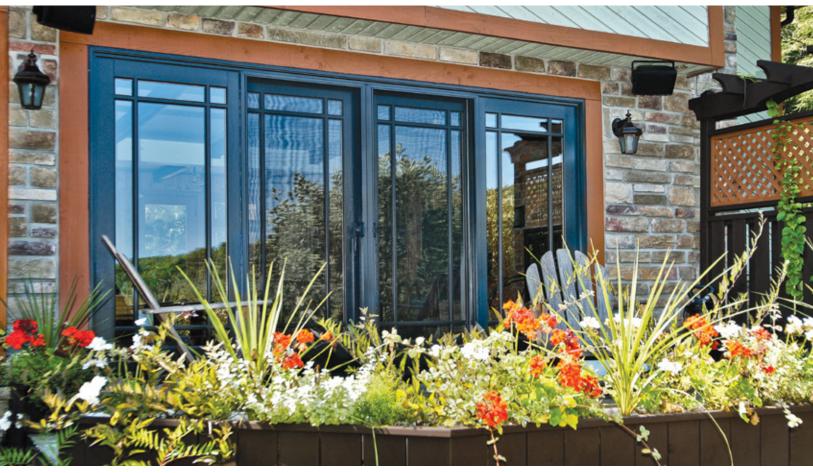

### HYBRID OVERVIEW

#### THE BEST OF BOTH WORLDS

To bring together the contemporary looks and strength of aluminum clad with the energy efficiency of PVC, Lepage Millwork offers the best of both worlds with its hybrid window. Available with the casement, awning architectural (polygon) window and the patio door, you will certainly find the model that suits your tastes and the options that suit your needs.