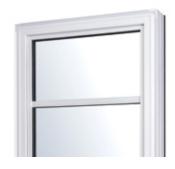

## HUNG WINDOWS

#### **TIMELESS CHARM**

This classic style retains all of its advantages. Convenient and easy to maintain, hung windows can be opened and closed several times a day with the same ease. Built with a versatile, full modular system and sashes that tilt in to facilitate cleaning, Lepage Hung Windows remain a great value. These efficient and easy to use windows come in several colors, so they're as pretty to look as they are pleasant to handle.

- Welded profile sections around for better resistance and improved performance
- 4½" frame for better sturdiness
- Choice of brickmoulds for all types of installations
- Tilt sash for easy maintenance
- The single hung sash is similar to the single sliding window, the casement and the awning
- Single and double hung available