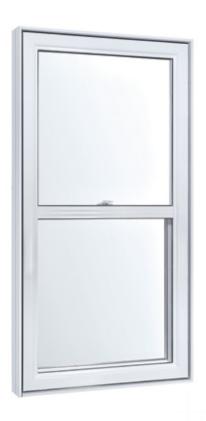

## HUNG WINDOWS

#### **TIMELESS CHARM**

This classic style retains all of its advantages. Convenient and easy to maintain, hung windows can be opened and closed several times a day with the same ease. Built with a versatile, full modular system and sashes that tilt in to facilitate cleaning, Lepage Hung Windows remain a great value. These efficient and easy to use windows come in several colors, so they're as pretty to look as they are pleasant to handle.

#### **PVC POWDER RESIN PROFILE**

For a glossy finish similar to aluminum, Lepage offers the powder PVC profile. Unlike many PVC profiles, you won't see them yellow or crack. And because dust has a harder time clinging to the powder PVC profile, they're easier to maintain.

- Welded profile sections around for better resistance and improved performance
- 4½" frame for better sturdiness
- Choice of brickmoulds for all types of installations
- Tilt sash for easy maintenance
- The single hung sash is similar to the single sliding window, the casement and the awning
- Single and double hung available