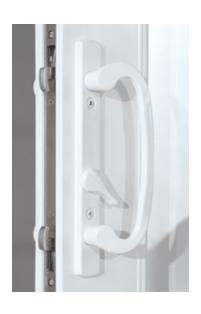

#### **PATIO DOORS**

- Mortise handle with multipoint or single Point lock
- Optional key lock handle