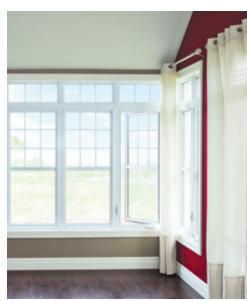

## HUNG WINDOWS

#### **TIMELESS CHARM**

This classic style retains all of its advantages. Convenient and easy to maintain, hung windows can be opened and closed several times a day with the same ease. Built with a versatile, full modular system and sashes that tilt in to facilitate cleaning, Lepage Hung Windows remain a great value. These efficient and easy to use windows come in several colors, so they're as pretty to look as they are pleasant to handle.

#### **PVC POWDER RESIN PROFILE**

For a glossy finish similar to aluminum, Lepage offers the powder PVC profile. Unlike many PVC profiles, you won't see them yellow or crack. And because dust has a harder time clinging to the powder PVC profile, they're easier to maintain.

- Welded profile sections around for better resistance and improved performance
- 4½" frame for better sturdiness
- Choice of brickmoulds for all types of installations
- Tilt sash for easy maintenance
- The single hung sash is similar to the single sliding window, the casement and the awning
- Single and double hung available