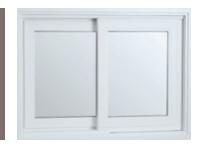

## SLIDING WINDOWS

#### **EFFICIENT AND SECURE**

Our Sliding Windows combine performance, energy efficiency and sustainability — a wise choice. With a removable sash for easier maintenance, they bring together functionality, comfort and aesthetics. There are many options available to embellish even the simplest models. And, as with all Lepage products, you always have the same quality guarantee.

#### **POWDER PVC PROFILE**

For a glossy finish similar to aluminum, Lepage offers the powder PVC profile. Unlike many PVC profiles, you won't see them yellow or crack. And because dust has a harder time clinging to the powder PVC profile, they're easier to maintain.

- Welded profile sections around for better resistance and improved performance
- 4½" frame for better sturdiness
- Choice of brickmoulds for all types of installations
- Tilt sash for easier maintenance
- Outside paint option available for the single sliding
- The single sliding window sash is similar to the single-hung, the casement and the awning
- Single and double sliding available