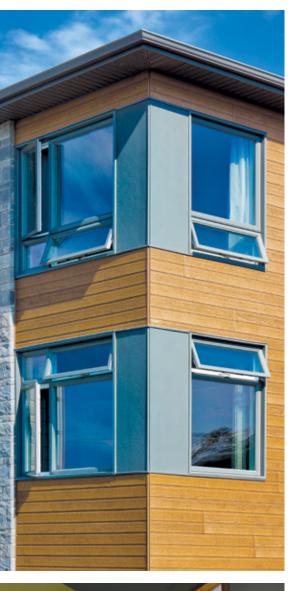

## AWNING WINDOWS

#### **RAIN OR SHINE**

No matter what the weather, an awning window lets air circulate, allowing you to enjoy a fresh breeze on a windy day, or the rich scent of a warm summer rain. Because they are fitted with our great system of triple weatherstripping, these Lepage PVC windows provide you with all the performance you need during the cold winter months. Our awning windows are designed and manufactured with care and offer both comfort and durability. You'll appreciate them, rain or shine.

#### **ALUMINUM CLAD**

For a low maintenance exterior finish, the extruded aluminum clad for your PVC windows is the ideal solution. Thicker and stronger, it provides superior durability, weather and impact resistance.

- Welded profile sections for better resistance and improved performance
- Optional 6" frame profiles the sash in the inner part of the wall reducing the risk of condensation
- A choice of brickmoulds for all types of installations
- 5 5/8" frame with brickmould for new constructions
- 4½" flush frame for renovations and new constructions
- Available with triple glaze
- Available with the hybrid option (see page 24 for more details)