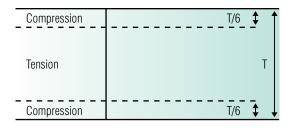

#### **TEMPERED GLASS**

Tempered glass is mainly used as safety glass. Should a major shock causing breakage, the glass will be fragmented into small pieces, small enough not to cause injury. Tempered glass is heated until it softens and then rapidly cooled with air. This gives a compression layer 5 times stronger than ordinary glass.