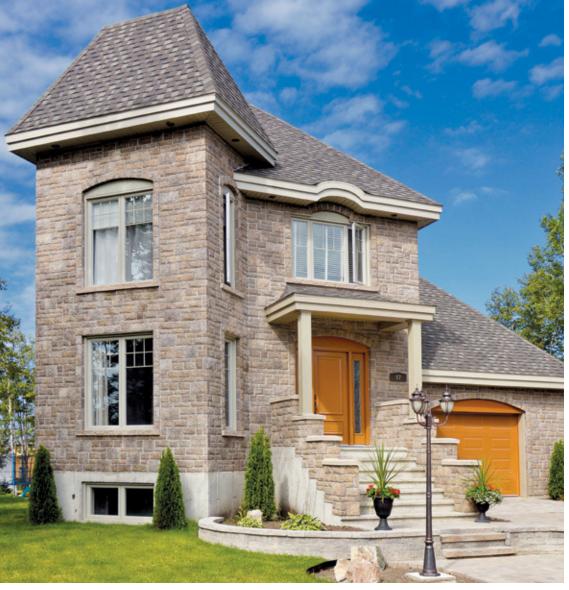

## ARCHITECTURAL WINDOWS

## SO PRACTICAL AND ALWAYS CHIC

With architectural windows, their unquestionable quality and performance never compromises the design front. Choosing architectural windows enhances the beauty of your home while immediately bringing a sense of charm and prestige to it. Numerous window options are available; choose from our architectural models or let us manufacture your windows according to your specifications and tastes. Rest assured that Lepage Millwork guarantees all their quality products. Enhance the beauty of your home with our architectural windows to spectacular effect.

#### **ALUMINUM CLAD**

For a low maintenance exterior finish, the extruded aluminum clad for your PVC windows is the ideal solution. Thicker and stronger, it provides superior durability, weather and impact resistance.

- Selection of frames that fit with other windows in your project
- Plenty of different shapes and assembly styles
- Direct sets without sash (low profile) to allow a better view, perfect for contemporary styles
- Direct sets with fake sash similar to the casement, awning, single hung and sliding windows
- Available with triple glaze
- Available with the hybrid option (see page 24 for more details)