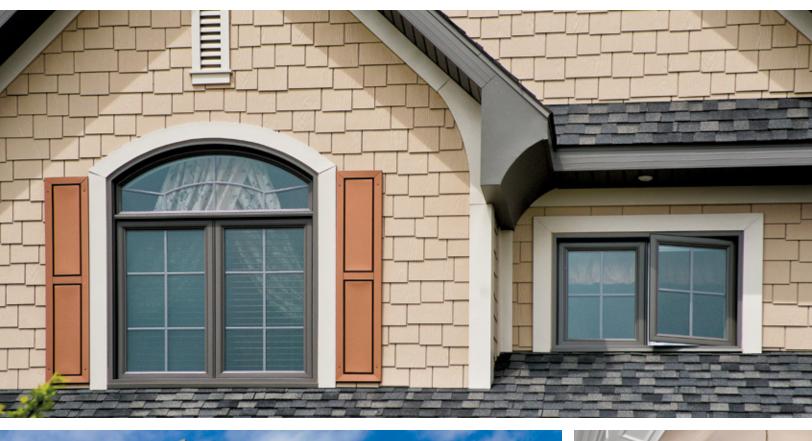

## CASEMENT WINDOWS

#### **SOLID AND ATTRACTIVE**

Beauty, performance and safety; our family of casement windows have it all! Created with a blend of style and technical ingenuity, this innovative system of PVC products was inspired by European technologies. The structural design of our casement windows is unique, sharing a common post between multiple units for superior strength. Solid and attractive, the PVC casement is perfectly adapted to our climate. You'll enjoy them in both summer and winter.

#### **ALUMINUM CLAD**

For a low maintenance exterior finish, the extruded aluminum clad for your PVC windows is the ideal solution. Thicker and stronger, it provides superior durability, weather and impact resistance.

- Welded profile sections for increased strength and improved performance
- Optional 6" frame profiles that position the sash in the inner part of the wall to reduce the risk of condensation
- A choice of brickmoulds for all types of installations
- 5 5/8" frame with brickmould for new constructions
- 4½" flush frame for renovations and new constructions
- Available with triple glaze
- Available with the hybrid option (see page 24 for more details)