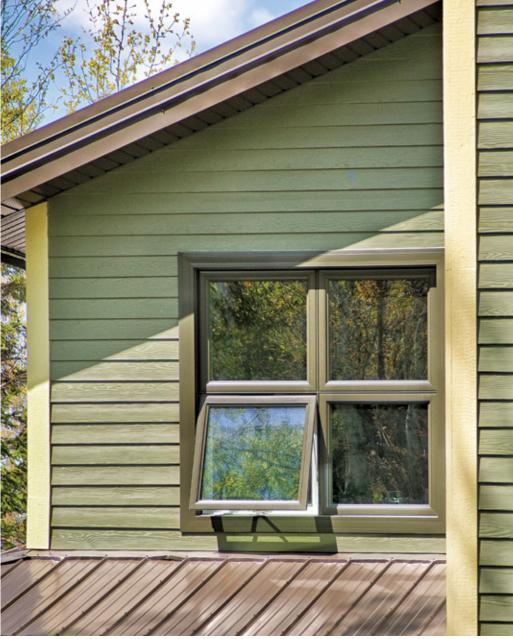

## AWNING WINDOWS

#### **RAIN OR SHINE**

No matter what the weather, an awning window lets air circulate, allowing you to enjoy a fresh breeze on a windy day, or the rich scent of a warm summer rain. Because they are fitted with our great system of triple weatherstripping, these Lepage PVC windows provide you with all the performance you need during the cold winter months. Our awning windows are designed and manufactured with care and offer both comfort and durability. You'll appreciate them, rain or shine.

#### **ALUMINUM CLAD**

For a low maintenance exterior finish, the extruded aluminum clad for your PVC windows is the ideal solution. Thicker and stronger, it provides superior durability, weather and impact resistance.