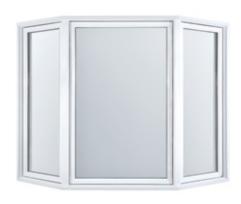

## BAY AND BOW WINDOWS

#### **SPACE AND LIGHT**

Let the light shine in with Bay or Bow Windows. Attractive and timeless, their angles allow for better brightness while providing you with an opportunity to play the space you have to create a stylish alcove. Very large dimensions are sure to guarantee perspective. Bay and Bow Windows are available in a wide range of frames, shapes and styles, with or without top and bottom shelves. Decorative grilles can also be added to give a distinctive look to your home.

#### **POWDER PVC PROFILE**

For a glossy finish similar to aluminum, Lepage offers the powder PVC profile. Unlike many PVC profiles, you won't see them yellow or crack. And because dust has a harder time clinging to the powder PVC profile, they're easier to maintain.