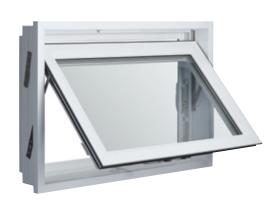

## AWNING WINDOWS

#### **RAIN OR SHINE**

No matter what the weather, an awning window lets air circulate, allowing you to enjoy a fresh breeze on a windy day, or the rich scent of a warm summer rain. Because they are fitted with our great system of triple weatherstripping, these Lepage PVC windows provide you with all the performance you need during the cold winter months. Our awning windows are designed and manufactured with care and offer both comfort and durability. You'll appreciate them, rain or shine.