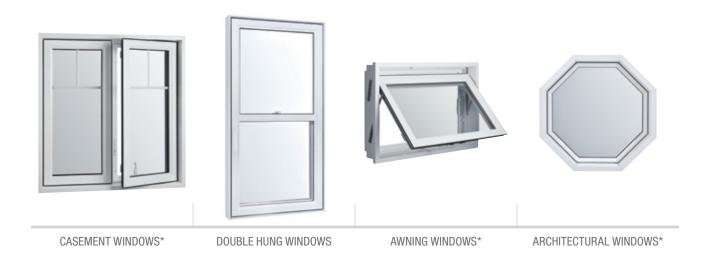

## CASEMENT WINDOWS

#### **SOLID AND ATTRACTIVE**

Beauty, performance and safety; our family of casement windows have it all! Created with a blend of style and technical ingenuity, this innovative system of PVC products was inspired by European technologies. The structural design of our casement windows is unique, sharing a common post between multiple units for superior strength. Solid and attractive, the PVC casement is perfectly adapted to our climate. You'll enjoy them in both summer and winter.

## HUNG WINDOWS

#### **TIMELESS CHARM**

This classic style retains all of its advantages. Convenient and easy to maintain, hung windows can be opened and closed several times a day with the same ease. Built with a versatile, full modular system and sashes that tilt in to facilitate cleaning, Lepage Hung Windows remain a great value. These efficient and easy to use windows come in several colors, so they're as pretty to look as they are pleasant to handle.

## AWNING WINDOWS

#### **RAIN OR SHINE**

No matter what the weather, an awning window lets air circulate, allowing you to enjoy a fresh breeze on a windy day, or the rich scent of a warm summer rain. Because they are fitted with our great system of triple weatherstripping, these Lepage PVC windows provide you with all the performance you need during the cold winter months. Our awning windows are designed and manufactured with care and offer both comfort and durability. You'll appreciate them, rain or shine.

## ARCHITECTURAL WINDOWS

## SO PRACTICAL AND ALWAYS CHIC

With architectural windows, their unquestionable quality and performance never compromises the design front. Choosing architectural windows enhances the beauty of your home while immediately bringing a sense of charm and prestige to it. Numerous window options are available; choose from our architectural models or let us manufacture your windows according to your specifications and tastes. Rest assured that Lepage Millwork guarantees all their quality products. Enhance the beauty of your home with our architectural windows to spectacular effect.