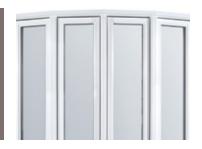

## HUNG WINDOWS

#### **TIMELESS CHARM**

This classic style retains all of its advantages. Convenient and easy to maintain, hung windows can be opened and closed several times a day with the same ease. Built with a versatile, full modular system and sashes that tilt in to facilitate cleaning, Lepage Hung Windows remain a great value. These efficient and easy to use windows come in several colors, so they're as pretty to look as they are pleasant to handle.

#### **PVC POWDER RESIN PROFILE**

For a glossy finish similar to aluminum, Lepage offers the powder PVC profile. Unlike many PVC profiles, you won't see them yellow or crack. And because dust has a harder time clinging to the powder PVC profile, they're easier to maintain.