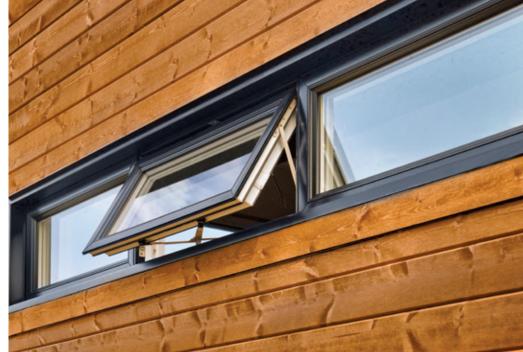

## AWNING WINDOWS

#### **RAIN OR SHINE**

No matter what the weather, an awning window lets air circulate, allowing you to enjoy a fresh breeze on a windy day, or the rich scent of a warm summer rain. Because they are fitted with our great system of triple weatherstripping, these Lepage PVC windows provide you with all the performance you need during the cold winter months. Our awning windows are designed and manufactured with care and offer both comfort and durability. You'll appreciate them, rain or shine.

#### **ALUMINUM CLAD**

For a low maintenance exterior finish, the extruded aluminum clad for your PVC windows is the ideal solution. Thicker and stronger, it provides superior durability, weather and impact resistance.