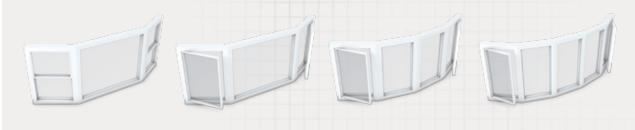

## BAY AND BOW WINDOWS

#### **SPACE AND LIGHT**

Let the light shine in with Bay or Bow Windows. Attractive and timeless, their angles allow for better brightness while providing you with an opportunity to play the space you have to create a stylish alcove. Very large dimensions are sure to guarantee perspective. Bay and Bow Windows are available in a wide range of frames, shapes and styles, with or without top and bottom shelves. Decorative grilles can also be added to give a distinctive look to your home.

- Available with casement, hung and awning
- Bow windows are available with 4 or 5 sashes
- Available with triple glaze (for models with casement and awning)