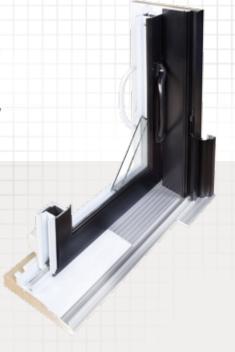

### HYBRID OVERVIEW

#### THE BEST OF BOTH WORLDS

To bring together the contemporary looks and strength of aluminum clad with the energy efficiency of PVC, Lepage Millwork offers the best of both worlds with its hybrid window. Available with the casement, awning architectural (polygon) window and the patio door, you will certainly find the model that suits your tastes and the options that suit your needs.

- Welded PVC profile sections for better resistance and improved performance
- Optional 6" frame profiles that position the sash in the inner part of the wall, reducing the risk of condensation
- 4½" frame
- Folding handle
- Multipoint lock
- Safe and soft dual-arm operator
- Triple weather-strip
- Available with triple glaze