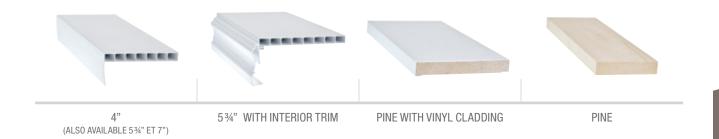

## **MOULDINGS**

#### MOULDINGS THAT GET AROUND ANYTHING

Depending on the installation type finish you have chosen, you will find a molding that fits your home perfectly.

<sup>\*</sup>Available with the hybrid option only

### INTERIOR JAMB EXTENSIONS

For an interior finish in perfect harmony with your window, Lepage offers various interior jamb extensions.