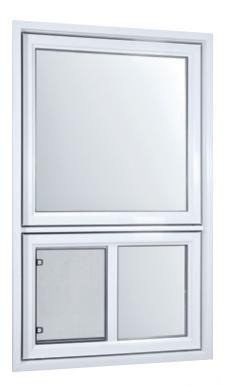

## HUNG WINDOWS

#### **TIMELESS CHARM**

This classic style retains all of its advantages. Convenient and easy to maintain, hung windows can be opened and closed several times a day with the same ease. Built with a versatile, full modular system and sashes that tilt in to facilitate cleaning, Lepage Hung Windows remain a great value. These efficient and easy to use windows come in several colors, so they're as pretty to look as they are pleasant to handle.

#### **PVC POWDER RESIN PROFILE**

For a glossy finish similar to aluminum, Lepage offers the powder PVC profile. Unlike many PVC profiles, you won't see them yellow or crack. And because dust has a harder time clinging to the powder PVC profile, they're easier to maintain.

- Welded profile sections around for better resistance and improved performance
- 4½" frame for better sturdiness
- Choice of brickmoulds for all types of installations
- Tilt sash for easy maintenance
- The single hung sash is similar to the single sliding window, the casement and the awning
- Single and double hung available