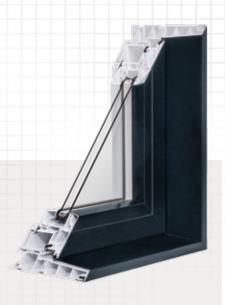

#### **ALUMINUM CLAD**

For a low maintenance exterior finish, the extruded aluminum clad for your PVC windows is the ideal solution. Thicker and stronger, it provides superior durability, weather and impact resistance.

- Welded profile sections for increased strength and improved performance
- Optional 6" frame profiles that position the sash in the inner part of the wall to reduce the risk of condensation
- A choice of brickmoulds for all types of installations
- 5 5/8" frame with brickmould for new constructions
- 4½" flush frame for renovations and new constructions
- Available with triple glaze
- Available with the hybrid option (see page 24 for more details)