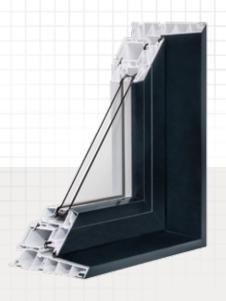

## TECHNOLOGY MAKES THE DIFFERENCE

To meet our meticulous standards and create an exceptional range of fully customized, high-quality products, we've made considerable investments in sophisticated machinery from as far away as Finland, Austria and Germany.

#### **SOLID AND ATTRACTIVE**

Beauty, performance and safety; our family of casement windows have it all! Created with a blend of style and technical ingenuity, this innovative system of PVC products was inspired by European technologies. The structural design of our casement windows is unique, sharing a common post between multiple units for superior strength. Solid and attractive, the PVC casement is perfectly adapted to our climate. You'll enjoy them in both summer and winter.

#### **ALUMINUM CLAD**

For a low maintenance exterior finish, the extruded aluminum clad for your PVC windows is the ideal solution. Thicker and stronger, it provides superior durability, weather and impact resistance.

- Welded profile sections for increased strength and improved performance
- Optional 6" frame profiles that position the sash in the inner part of the wall to reduce the risk of condensation
- A choice of brickmoulds for all types of installations
- 5 5/8" frame with brickmould for new constructions
- 4½" flush frame for renovations and new constructions
- Available with triple glaze
- Available with the hybrid option (see page 24 for more details)