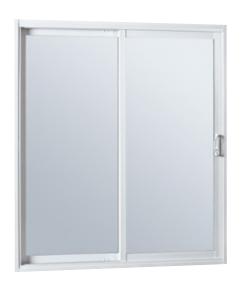

## SLIDING WINDOWS

#### **EFFICIENT AND SECURE**

Our Sliding Windows combine performance, energy efficiency and sustainability — a wise choice. With a removable sash for easier maintenance, they bring together functionality, comfort and aesthetics. There are many options available to embellish even the simplest models. And, as with all Lepage products, you always have the same quality guarantee.

- Welded profile sections around for better resistance and improved performance
- 4½" frame for better sturdiness
- Choice of brickmoulds for all types of installations
- Tilt sash for easier maintenance
- Outside paint option available for the single sliding
- The single sliding window sash is similar to the single-hung, the casement and the awning
- Single and double sliding available