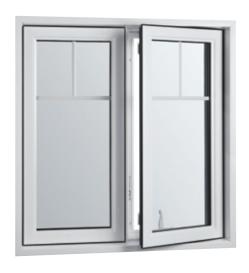

## HUNG WINDOWS

#### **TIMELESS CHARM**

This classic style retains all of its advantages. Convenient and easy to maintain, hung windows can be opened and closed several times a day with the same ease. Built with a versatile, full modular system and sashes that tilt in to facilitate cleaning, Lepage Hung Windows remain a great value. These efficient and easy to use windows come in several colors, so they're as pretty to look as they are pleasant to handle.

#### **PVC POWDER RESIN PROFILE**

For a glossy finish similar to aluminum, Lepage offers the powder PVC profile. Unlike many PVC profiles, you won't see them yellow or crack. And because dust has a harder time clinging to the powder PVC profile, they're easier to maintain.