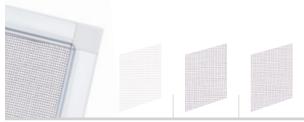

### **SCREENS**

#### **ALUMINIUM SCREEN**

The aluminum screen is the most conventional and sustainable for all and they adapt to all products.

#### **SCREENS MESH**

Our standard screen mesh is the fiberglass mesh. With the same look but a little more durable, the aluminum mesh is the best choice. Nothing better than our invisible screen mesh to enhance the outside view.

INVISIBLE FIBERGLASS ALUMINIUM