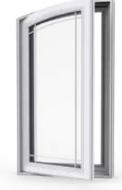

#### CASEMENT

- Core 3 1/4" 2P 3P
- Core Plus 4 %16" 2P
- enersense 5 ¾" 2P 3P W

**CAMBER TOP CASEMENT** 

- Core 3 1/4" 2P 3P
- Core Plus 4 %16" 2P
- enersense 5 ¾" 2P 3P W

PICTURE (LOW PROFILE) Core 3 1/4" 2P 3P