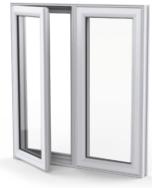

#### CASEMENT

- Core 3 1/4" 2P 3P
- Core Plus 4 %16" 2P
- enersense 5 ¾" 2P 3P W

**CAMBER TOP CASEMENT** 

- Core 3 1/4" 2P 3P
- Core Plus 4 %16" 2P
- enersense 5 ¾" 2P 3P W

PICTURE (LOW PROFILE) Core 3 1/4" 2P 3P