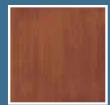

Our lavish use of real wood inside gives the look of fine crafted wood windows without the maintenance. The Ostaco Enersense Wood Series is available in pine, cherry, oak or your choice of custom wood interior. It's all ready for staining... or simply seal with a clear finish to enjoy the gorgeous natural grain and colour.

Oak

Cherry

\*Custom wood options available.