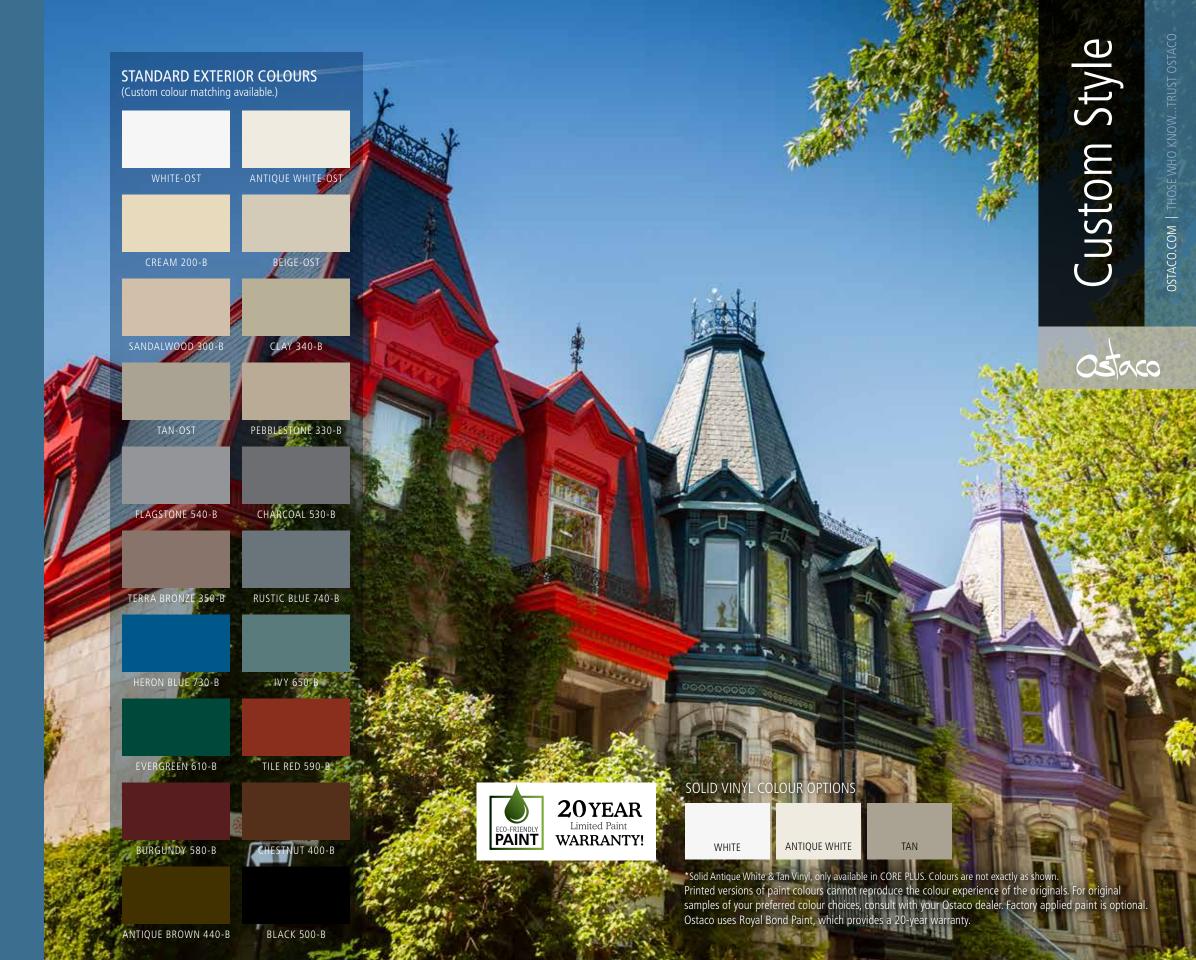

#### IN GLORIOUS TECHNICOLOUR

Do you love colour like we do? Some people adore colour and want plenty of choices. Other people prefer to pick from a few gorgeous options. Choose from our extensive list of popular colours or let your imagination run wild and go completely custom -- Butter Pecan in the kitchen, Cloud White in the bathroom, Paradise Blue in the bedroom... you get the idea. After all, they're your windows.

But what about our paint quality? Our innovative paint formula creates an extremely durable finish that resists scratching, pitting, peeling, chipping and fading.