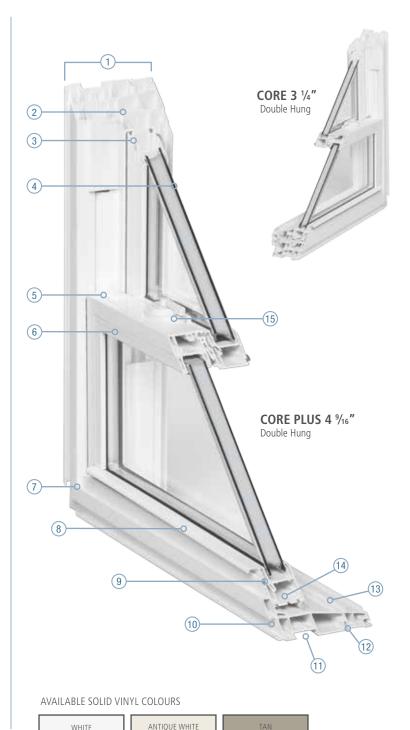

#### DOUBLE HUNG & SLIDER FEATURES

- 1 Choose Core 3 ¼" or Core Plus 4 %16" frame depths. Suitable for new construction, full frame replacements and retrofit applications.
- 2 Multi-chambered design reduces exterior noise, adds insulation and strength, and provides thermal efficiency. Extra thick wall design for improved rigidity.
- 3 Double-walled sash design for superior strength.
- Select from a range of high-tech coatings, gas fills, spacers, grilles and privacy glass. Warm edge spacer(s) recessed between panes of glass minimizes glass edge conductivity. Our glass is Argon-filled with a guaranteed 90% fill rate (and yes, we can prove it). Ventilated glass chamber helps prevent condensation.
- 5 Cleaning your windows has never been easier. Tilt latches tilt your windows inward.
- 6 Extreme weather glazing for improved safety value and thermal efficiency. Snap-in interior glazing bead allows easy replacement of glass from the inside.
- **7** Fusion welded corners provide strength and protection against air and water infiltration.
- (8) Continuous, double-walled handle provide comfortable and reliable operation.
- 3 Self-adjusting weatherstripping provides the highest possible resistance to air and water infiltration.
- 10 Interior groove to accommodate mouldings such as jamb extensions and 3/4" drywall return.
- Provision for installation brackets.
- Provision for windbreak to cut down on air infiltration.
- 3 Screen channel designed for screen removal from inside your home. Half screen and full screen are available.

  \*Half screen not available on Core Plus double hung windows.
- Steel reinforcement available for larger size windows.
- (15) Steel mounted zinc locks are much stronger and much more secure and attractive than plastic.

\*Solid Antique White & Tan vinyl, only available in CORE PLUS.