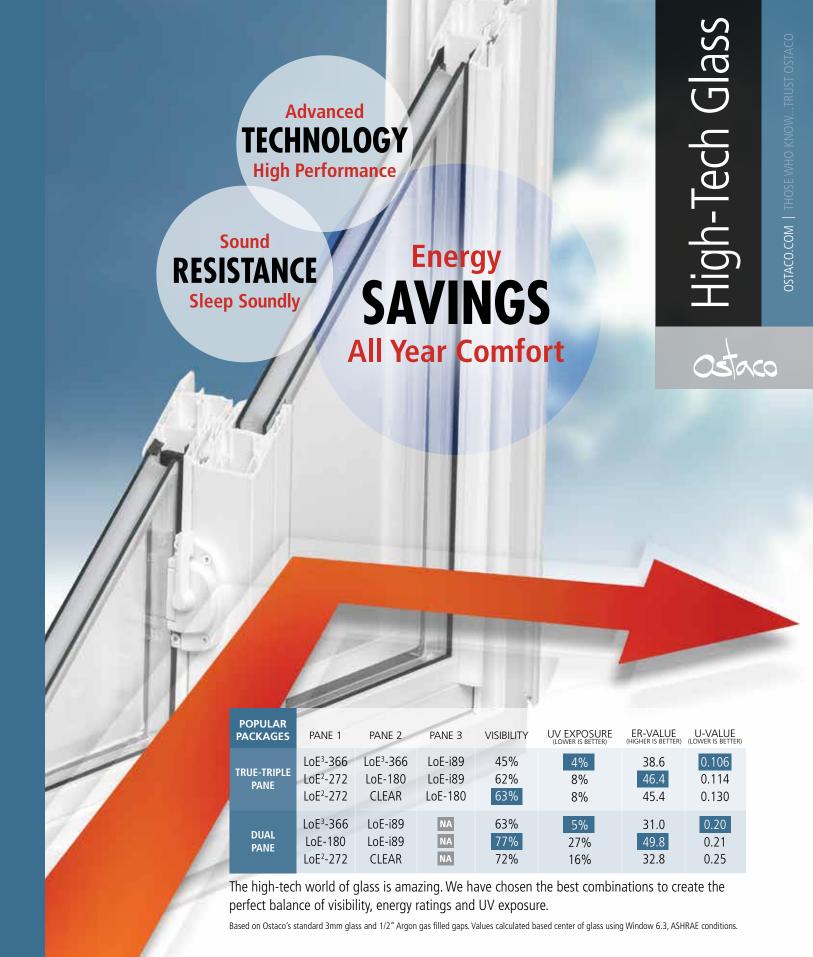

## HIGH-TECH GLASS MAKES PERFECT SENSE.

At a 1 3/8" thickness, our "true-triple" pane glass package achieves more than 30% better U-value over the competition's "skinny triple" glass. And yes, 1 3/8" is the optimal thickness for energy performance, which means it keeps your house cool in the summer and warm in the winter. (This is Canada after all, eh.) Plus, our LoE coating is molecularly bonded onto the glass -- not baked. Translation? Our LoE glass doesn't have a haze like some of our competition.

#### LoE-180 - HIGHEST VISIBILITY

When the weather turns frigid, our LoE-180 coating provides the highest rated ER-value on the market. With 80% visibility, it blocks 76% of the sun's damaging UV rays. It is the perfect cold remedy with its excellent insulating capability, blocking heat loss and reflecting heat back into the room.

#### LoE<sup>2</sup>-272, BALANCED PERFORMANCE

Whether it's -20° or 110° in the shade, our LoE<sup>2</sup>-272 coated glass delivers year round comfort. And with 72% visibility, it blocks 84% of the sun's damaging UV rays. In winter, it reflects heat back into the room. In summer, it rejects the sun's heat.

#### LoE<sup>3</sup>-366, ULTIMATE PERFORMANCE

Delivering the ideal balance of solar control and high visibility, LoE<sup>3</sup>-366 coatings provide the highest levels of year-round comfort and energy savings. With the best U-value, LoE<sup>3</sup>-366 has 66% visibility and it blocks 95% of the sun's damaging ultraviolet rays, which is a leading cause of fading.

#### LoE-i89, NEWEST TECHNOLOGY

Introducing our new energy-saving 4th surface (roomside) coating. It offers more light transmittance and less reflectance.

Coupled with our other LoE coatings,

LoE-i89 achieves the best ER- and U-values possible.