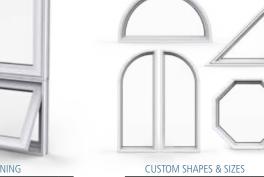

#### THE SHAPES YOU WANT

It used to be that if you wanted the window to open, you had to order a rectangular shape. We're excited to craft the window you really love -- in virtually any shape, large and small. Camber top casements? Trapezoids? Octagons? Bays? Bows?