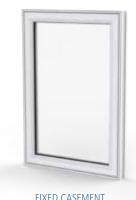

#### FIXED CASEMENT

- Core 3 1/4" 2P 3P
- Core Plus 4 %16" 2P
- enersense 5 ¾" 2P 3P W