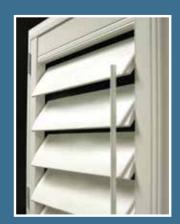

## SHUTTERS-TO-GO WITH YOUR WINDOWS.

Each shutter system is custom-built and factory-installed to fit most window shapes perfectly: eyebrow, half-circle, quarter circle and many more! Transform your windows into fashion statements -- and have fun doing it.

#### **DESIGNER STYLE**

Ostaco shutters give you that designer look with total light control and privacy at your fingertips. Add a sense of luxury to virtually any room and ensure years of great performance. Choose your frame style to cleverly match your decor in either a traditional tilt-bar or an offset tilt-bar shutter.

#### **ROTATION SYSTEM & LOUVER SIZES**

Tilt-Bar

Offset Tilt-Bar\*

\*Available in Plantation (3.5") and California (2.5") Louvers

available NA Not available.