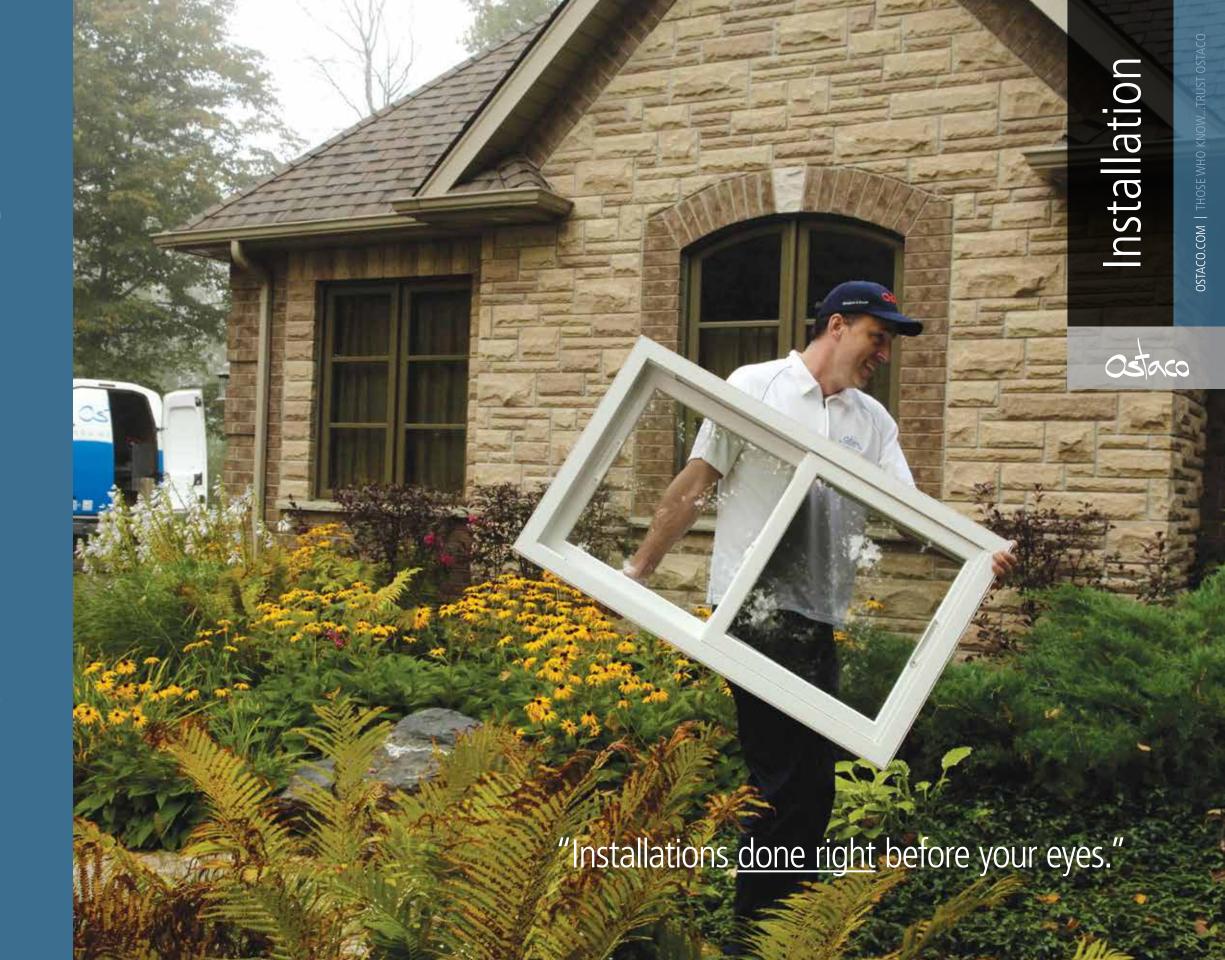

## INSTALLATION MAKES A BIG DIFFERENCE.

When you're buying the most technologically advanced window available, you want installation to match. Quite frankly, if it's not properly installed, your windows will never perform the way it should.

This is why our windows are specifically designed to be the most installation-friendly windows on the planet. Ostaco windows arrive at your door square and true because of their extra thick, premium quality PVC frame. (Translation: no buckling, no warping, no weirdness.)

Our installers are trained (and maybe even genetically predisposed) to make sure your window installation is done in a professional and aggravation-free manner.