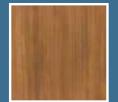

Our lavish use of real wood inside gives the look of fine crafted wood windows without the maintenance. The Ostaco Enersense Wood Series is available in pine, cherry, oak or your choice of custom wood interior. It's all ready for staining... or simply seal with a clear finish to enjoy the gorgeous natural grain and colour.

Oak

Cherry

\*Custom wood options available.