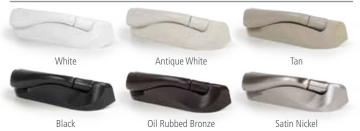

#### IN GLORIOUS TECHNICOLOUR

Do you love colour like we do? Some people adore colour and want plenty of choices. Other people prefer to pick from a few gorgeous options. Choose from our extensive list of popular colours or let your imagination run wild and go completely custom -- Butter Pecan in the kitchen, Cloud White in the bathroom, Paradise Blue in the bedroom... you get the idea. After all, they're your windows.

AVAILABLE SOLID VINYL COLOURS

WHITE ANTIQUE WHITE

\*Solid Antique White & Tan vinyl, only available in CORE PLUS.