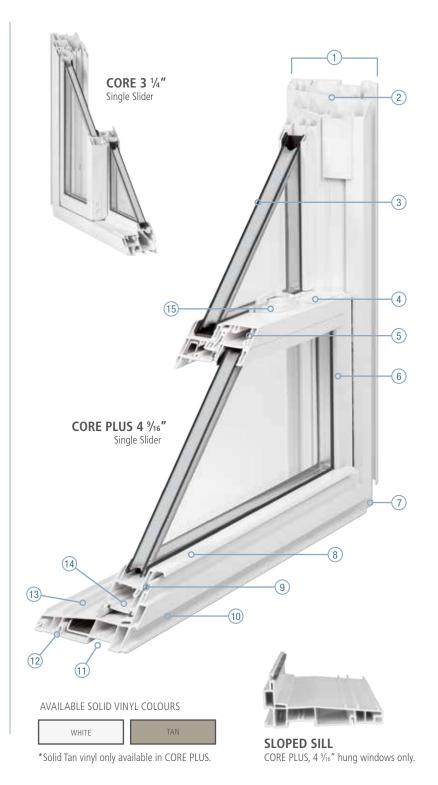

#### **CASEMENT & AWNING FEATURES**

- 1 Choose Core 3 ¼" or Core Plus 4 ¾6" frame depths. Suitable for new construction, full frame replacements and retrofit applications.
- We've added even more chambers and increased our vinyl thickness over the competition. Adding insulation, sound abatement and most of all support for our "true-triple" pane glass packages.
- 3 Groove for screen installation is inside the home.
- 4 Heavy-duty, multi-point locking system comes standard.
- 5 Fusion welded corners provide strength and protection against air and water infiltration. Extra thick wall design for improved rigidity.
- 6 Luxury folding handle sets balance style and ease of operation, even with large and heavy sashes.
- NEW heavy-duty hinges support our dual and triple pane sash with effortless operation.
- 3 Self-adjusting weatherstripping provides the highest possible resistance to air and water infiltration.
- (9) Interior groove to accommodate mouldings such as jamb extensions and 3/4" drywall return.
- Provision to add windbreak to cut down on air infiltration.
- (1) Warm edge spacer(s) recessed between panes of glass minimizes glass edge conductivity. Our glass is Argonfilled, with a guaranteed 90% fill rate (we can prove it). Ventilated glass chamber helps prevent condensation.
- Core now offers "true-triple" pane glazing; 1 3%" is the optimal thickness for the best energy performance and sound reduction. Select from a range of high-tech coatings, gas fills, spacers, grilles and privacy glass.
- (3) Snap-in interior glazing bead allows easy replacement of glass from the inside.
- 4 Steel reinforcement available for larger size windows.
- 15 Internal screw boxes and extra walls ensure sturdy hardware attachment.
- 16 Provision for installation brackets.

AVAILABLE SOLID VINYL COLOURS

WHITE ANTIQUE WHITE

\*Solid Antique White & Tan vinyl, only available in CORE PLUS.