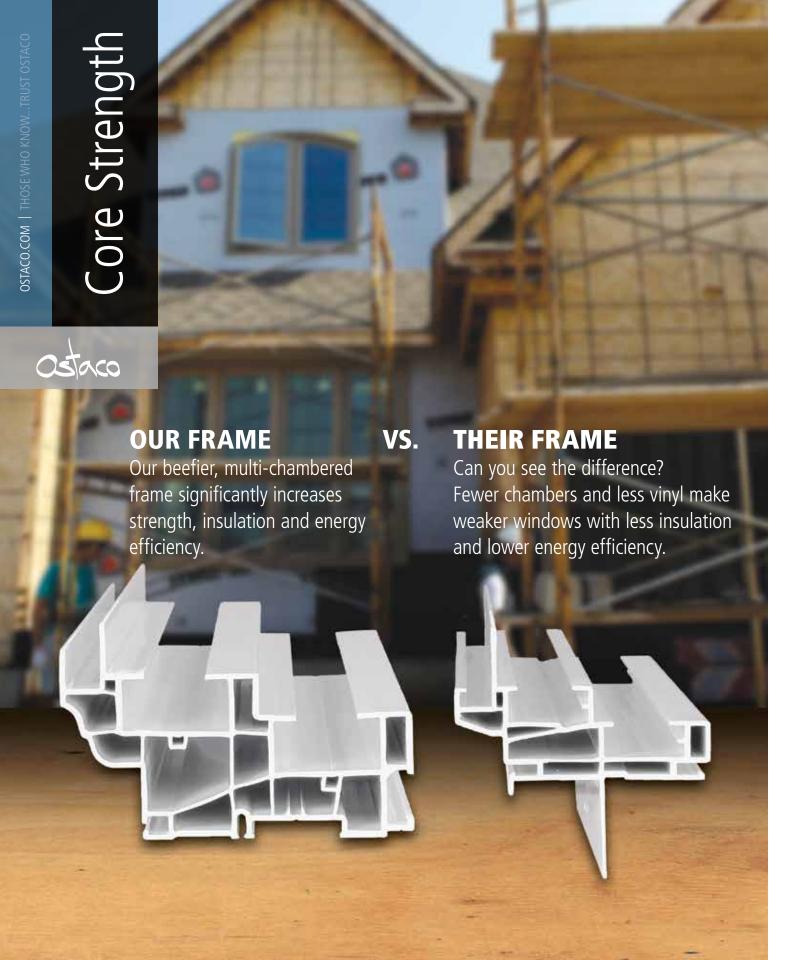

#### THICK VINYL - NEEDS TO BE FUSION WELDED

Ostaco uses premium vinyl and glass to provide superior protection against air and water infiltration. Our vinyl is so thick and has so many chambers that we need to fusion weld the corners. This creates a 100% bonded seal, providing superior strength, durability and protection over most other windows.

#### **UPGRADED HARDWARE**

We take the guess work out of it for you and choose the best fit for smooth, unwavering operation. Our windows come with upgraded hardware: luxury handle sets, load balancers, heavy-duty hinges and multi-point locks.