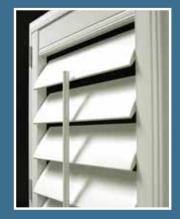

## SHUTTERS-TO-GO WITH YOUR WINDOWS.

Each shutter system is custom-built and factory-installed to fit most window shapes perfectly: eyebrow, half-circle, quarter circle and many more! Transform your windows into fashion statements -- and have fun doing it.

#### **DESIGNER STYLE**

Ostaco shutters give you that designer look with total light control and privacy at your fingertips. Add a sense of luxury to virtually any room and ensure years of great performance. Choose your frame style to cleverly match your decor in either a traditional tilt-bar or an offset tilt-bar shutter.

#### **ROTATION SYSTEM & LOUVER SIZES**

Tilt-Bar

Offset Tilt-Bar\*

\*Available in Plantation (3.5") and California (2.5") Louvers

available NA Not available.