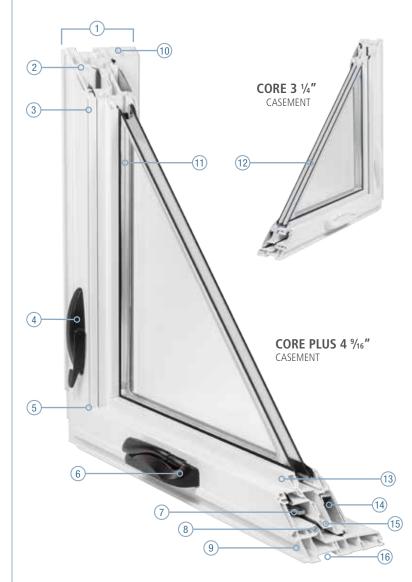

#### **CASEMENT & AWNING FEATURES**

- 1 Choose Core 3 ¼" or Core Plus 4 ¾6" frame depths. Suitable for new construction, full frame replacements and retrofit applications.
- We've added even more chambers and increased our vinyl thickness over the competition. Adding insulation, sound abatement and most of all support for our "true-triple" pane glass packages.
- 3 Groove for screen installation is inside the home.
- 4 Heavy-duty, multi-point locking system comes standard.
- 5 Fusion welded corners provide strength and protection against air and water infiltration. Extra thick wall design for improved rigidity.
- 6 Luxury folding handle sets balance style and ease of operation, even with large and heavy sashes.
- NEW heavy-duty hinges support our dual and triple pane sash with effortless operation.
- 3 Self-adjusting weatherstripping provides the highest possible resistance to air and water infiltration.
- (9) Interior groove to accommodate mouldings such as jamb extensions and 3/4" drywall return.
- Provision to add windbreak to cut down on air infiltration.
- (1) Warm edge spacer(s) recessed between panes of glass minimizes glass edge conductivity. Our glass is Argonfilled, with a guaranteed 90% fill rate (we can prove it). Ventilated glass chamber helps prevent condensation.
- Core now offers "true-triple" pane glazing; 1 3%" is the optimal thickness for the best energy performance and sound reduction. Select from a range of high-tech coatings, gas fills, spacers, grilles and privacy glass.
- (3) Snap-in interior glazing bead allows easy replacement of glass from the inside.
- 4 Steel reinforcement available for larger size windows.
- 15 Internal screw boxes and extra walls ensure sturdy hardware attachment.
- 16 Provision for installation brackets.